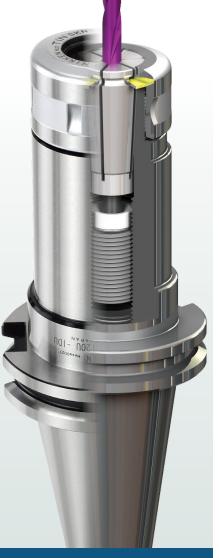

## TITANIUM NITRIDED **BEARING NUT**

#### (HV2,200 - US PATENT 6923451)

- More efficient than conventional ball
  No corrosion occurs internally bearing built-in nut!
- · Good sliding effect due to surface hardness of HV2.200
- No damage, no friction
- Less micro vibration with collet flange contact
- Increase cutting performance and tool life durability
- More cutting rigidity